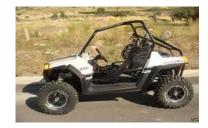

# I. Temporary Importation of Vehicles You may apply at:

1. CIITEV Modules: Entry Customs modules at the border.

Paying in cash, or by credit/debit card in the name of applicant (importer)

2. The following Mexican Consulates in the U.S., with six months in advance: Chicago, Illinois; Austin, Dallas y Houston, Texas; Los Ángeles, San Bernardino y Sacramento, California; Albuquerque, Nuevo México; Denver, Colorado ; and Phoenix, Arizona.

The following vehicles can be added to a temporary imporation of vehicle permit:

- 1. Sea vessels of up to 14.7 feet (up to 4.5 meters long) and their pulling trailer if applicable.
- 2. Recreational vehicles (ATV's).
- 3. Motorcycles or jetskis.

All of these must not exceed 3 units and the importer must offer proof of ownership.

Motorcycles entering Mexico on their own drive (not towed by another vehicle) and authorized to transit in Federal and State highways MUST adhere to the aforementioned temporary importation procedure; as if they were a freestanding vehicle.