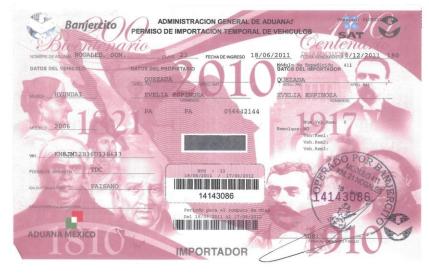

| NUEVO LAREDC, TA                                                                                    | MPS            | 24 FECHADE NORESO |            | vaLIDO HASTA<br>cpedición:<br>L VENICULO           |        |
|-----------------------------------------------------------------------------------------------------|----------------|-------------------|------------|----------------------------------------------------|--------|
| ATOS DEL IMPORTADOR / IMPORTER'S DATA                                                               | DATOS DEL PHOI | VEGA LIMON        |            |                                                    | IONETA |
| JOSE                                                                                                | APELL NO.      | JOSE              |            | MAZ                                                | DA     |
| SCHERE'S / HAVE IS                                                                                  | PA             | NOVENES:<br>RA    | A013244903 |                                                    |        |
| MECCON ADMESS<br>103 W MICHIGAN AVE Ciudad<br>CHESTERION Estado INDIANA CP.<br>46304 ESTADOS UNIDOS |                | PORL              | MODELO     | 19<br>4F4ZR17X6                                    |        |
| 20022633<br>Periodo para el computo de diss. De<br>20/11/2007 al 19/11/2008                         | el [           | 0 2               | FORMA DE O |                                                    | TDC    |
| * 2 0 0 2 2 6 3 3 *<br><u>ENTRADAS MULTIPLES</u><br>No. Internacion: 0<br>Dias Disposibles 180      | anafrara       | -                 | v          | 39um.Veh.Re<br>sh.Rem.l:<br>sh.Rem.2:<br>sh.Rem.3: | R1 0   |