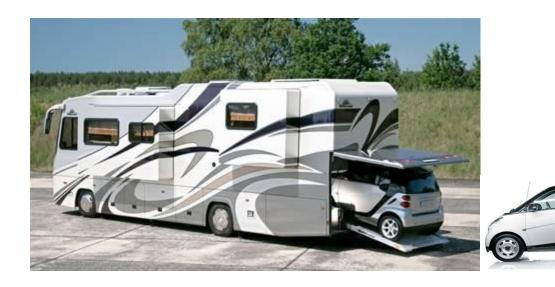

# Foreign citizens can apply for a temporary importation permit for one RV or motor home that is driven or towed.

The validity of this temporary permit will be for 10 years with multiple entries and exits.

The cost for this permit is \$45.00 USD plus I.V.A.

#### **Temporary Importation of Motor Home**

You may apply for for a new temporary permit for another 10-year period. This application must be done 15 days prior to the expiration of the current permit, and does note require the physical presence of the RV or motor home.

Alongside the temporary importation of the motor home, you may bring into Mexico motorcycles, jetskis or recreational vehicles with the condition of documenting ownership. When additional accessories are brought alongside the motor home, a permit will only be issued for 180 days.

When the motor home transports or tows a vehicle (car or truck), Banjercito personnel will also charge and issue a Temporary Vehicle Importation Permit for 180 days. This permit will be issued if the aforementioned conditions are met in accordance to customs law. (Reglas 4.2.7., 4.2.5., 4.2.6.)